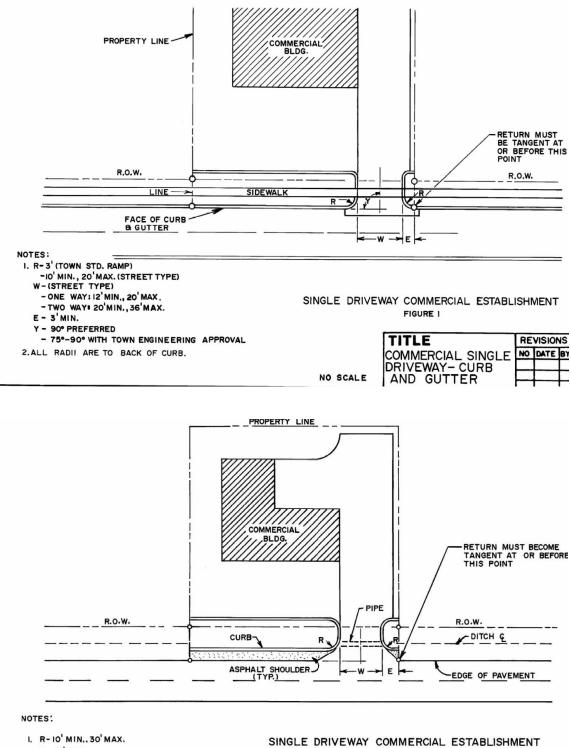

# DRIVEWAYS

# **CITY OF CREEDMOOR**

E- 10' MIN.

W- ONE WAY. , 12' MIN., 20' MAX.

- TWO WAY., 20' MIN., 36' MAX.

2. ALL RADII ARE TO BACK OF CURB.

NO SCALE

FIGURE 3

|                   | REVISIONS |      |    |
|-------------------|-----------|------|----|
| COMMERCIAL SINGLE | NO        | DATE | Bì |
| DRIVEWAY - DITCH  | _         |      |    |
| SECTION           | -         |      | ⊢  |