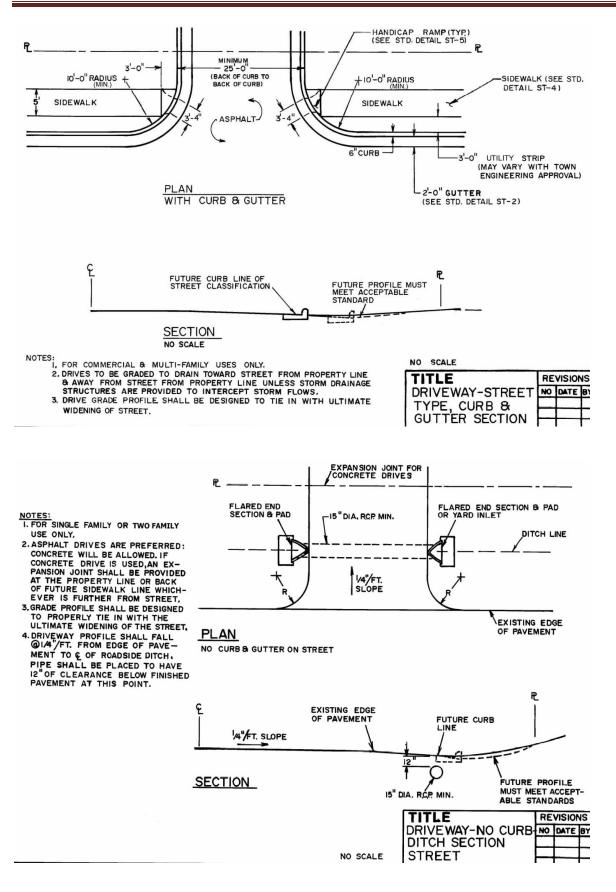

|                                                                                                                                                                                                                                 |  |

# DRIVEWAYS



# **CITY OF CREEDMOOR**





E- 10' MIN.

W- ONE WAY. , 12' MIN., 20' MAX.

- TWO WAY., 20' MIN., 36' MAX.

2. ALL RADII ARE TO BACK OF CURB.

NO SCALE

FIGURE 3

|                   | REVISIONS |      |    |
|-------------------|-----------|------|----|
| COMMERCIAL SINGLE | NO        | DATE | Bì |
| DRIVEWAY - DITCH  | _         |      |    |
| SECTION           | -         |      | ⊢  |