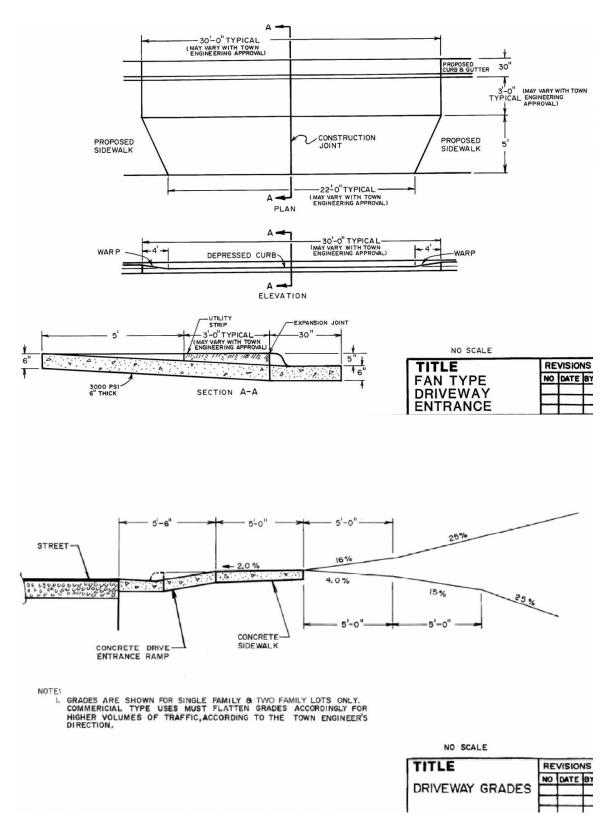

|  |
| Permit #                                                                                                                                                                                                                                                                                                                                                                                                                                                                                                                                                          |                                                                                                                                                                                                                                 |  |

# DRIVEWAYS



# **CITY OF CREEDMOOR**





E- 10' MIN.

W- ONE WAY. , 12' MIN., 20' MAX.

- TWO WAY., 20' MIN., 36' MAX.

2. ALL RADII ARE TO BACK OF CURB.

NO SCALE

FIGURE 3

|                   | REVISIONS |      |    |
|-------------------|-----------|------|----|
| COMMERCIAL SINGLE | NO        | DATE | Bì |
| DRIVEWAY - DITCH  | _         |      |    |
| SECTION           | -         |      | ⊢  |