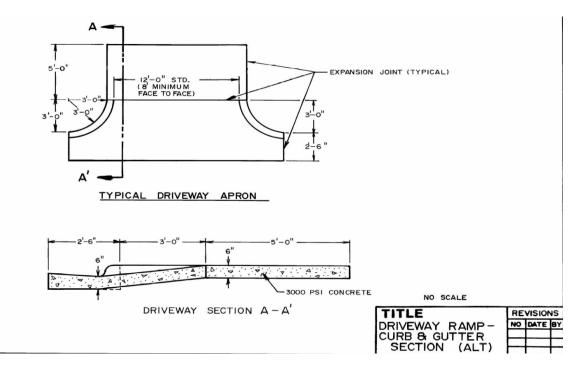

|                                                                                                                                                                                                                                 |  |

# DRIVEWAYS



# **CITY OF CREEDMOOR**





E- 10' MIN.

W- ONE WAY. , 12' MIN., 20' MAX.

- TWO WAY., 20' MIN., 36' MAX.

2. ALL RADII ARE TO BACK OF CURB.

NO SCALE

FIGURE 3

|                   | REVISIONS |      |    |
|-------------------|-----------|------|----|
| COMMERCIAL SINGLE | NO        | DATE | Bì |
| DRIVEWAY - DITCH  | _         |      |    |
| SECTION           | -         |      | ⊢  |